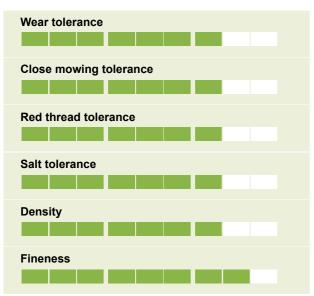

### **J Ultrafine Rye Green**





#### Ratings



# • 30% Clementine [Perennial Ryegrass]

Top-rated fine turf ryegrass bred for exceptional

shoot density, fineness of leaf and cleanliness of cut

STRI Rating 7.2

• 30% Chice [Perennial Ryegrass]

Slow growing, wear tolerant variety with fine leaf

and outstanding shoot density

STRI Rating 6.4

#### • 20% Cezanne [Slender Creeping Red Fescue]

Versatile fine fescue with excellent salt tolerance.

Outstanding winter colour and ability to perform in

cold temperatures

STRI Rating 7.4

### • 10% Manor [Browntop Bent]

High tolerance to Fusarium and close mown wear

STRI Rating 7.0

## • 10% Arrowtown [Browntop Bent]

Exceptional shoot density and fineness of leaf to deliver maximum trueness and ball speed STRI Rating 7.1

GroMax treated, maximises seedling development